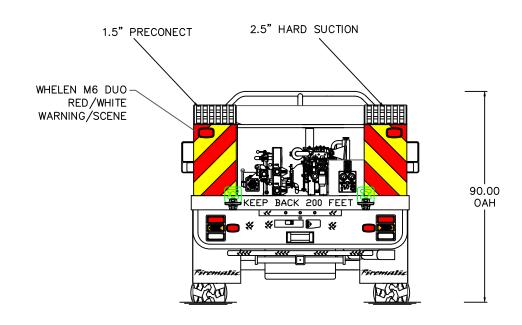

300 GALLON POLY-TANK WATEROUS E-511 DIESEL PUMP SUPER SINGLE FOUNDERS MT RADIAL TIRE PACKAGE

|                         |          | 77.   | uneace#3~ Manifeacetiding | JOB NO.         | 2157        |
|-------------------------|----------|-------|---------------------------|-----------------|-------------|
| Firematic Manufacturing |          |       | DATE                      | MAR 3,<br>2023  |             |
| REVISION NOTES          |          | TITLE | RALLY 550 WILDLAND PUMPER | CHASSIS<br>DATA | FORD F-550  |
| REVISION NOTES          |          |       | RALLY 330 WILDLAND PUMPER |                 | REGULAR CAB |
| Α                       | ORIGINAL | FOR   | CLOATEDUDE ED             | DRAWN BY        | K. ZIMMERLY |
|                         |          |       | SLOATSBURG FD             | APPROVED BY     | D. HORTON   |
|                         |          |       | SLOATSBURG, NY            | AFFROVED BI     | D. HORTON   |
|                         |          |       |                           | SHEET NO.       | 1/1         |