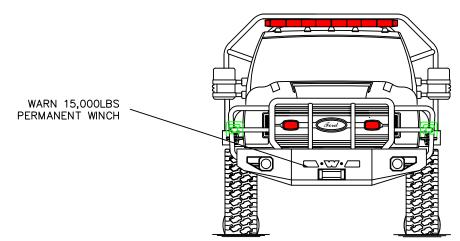

300 GALLON POLY-TANK WATEROUS E-511 DIESEL PUMP SUPER SINGLE FOUNDERS MT RADIAL TIRE PACKAGE

|                         |          | 77.   | uneace#3~ Manifeacetiding | JOB NO.         | 2157        |
|-------------------------|----------|-------|---------------------------|-----------------|-------------|
| Firematic Manufacturing |          |       | DATE                      | MAR 3,<br>2023  |             |
| REVISION NOTES          |          | TITLE | RALLY 550 WILDLAND PUMPER | CHASSIS<br>DATA | FORD F-550  |
| REVISION NOTES          |          |       | RALLY 330 WILDLAND PUMPER |                 | REGULAR CAB |
| Α                       | ORIGINAL | FOR   | CLOATEDUDE ED             | DRAWN BY        | K. ZIMMERLY |
|                         |          |       | SLOATSBURG FD             | APPROVED BY     | D. HORTON   |
|                         |          |       | SLOATSBURG, NY            | AFFROVED BI     | D. HORTON   |
|                         |          |       |                           | SHEET NO.       | 1/1         |