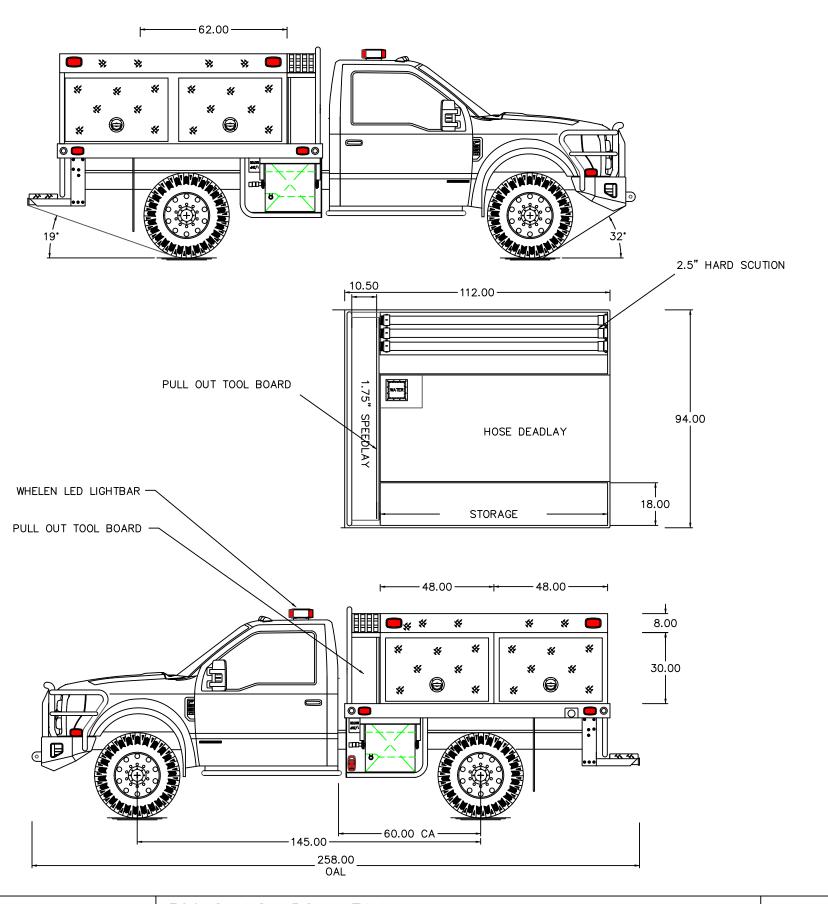

300 GALLON POLY-TANK WATEROUS E-511 DIESEL PUMP SUPER SINGLE FOUNDERS MT RADIAL TIRE PACKAGE

|                         |          | 77.   | uneace#3~ Manifeacetiding | JOB NO.         | 2157        |
|-------------------------|----------|-------|---------------------------|-----------------|-------------|
| Firematic Manufacturing |          |       | DATE                      | MAR 3,<br>2023  |             |
| REVISION NOTES          |          | TITLE | RALLY 550 WILDLAND PUMPER | CHASSIS<br>DATA | FORD F-550  |
| REVISION NOTES          |          |       | RALLY 330 WILDLAND PUMPER |                 | REGULAR CAB |
| Α                       | ORIGINAL | FOR   | CLOATEDUDE ED             | DRAWN BY        | K. ZIMMERLY |
|                         |          |       | SLOATSBURG FD             | APPROVED BY     | D. HORTON   |
|                         |          |       | SLOATSBURG, NY            | AFFROVED BI     | D. HORTON   |
|                         |          |       |                           | SHEET NO.       | 1/1         |